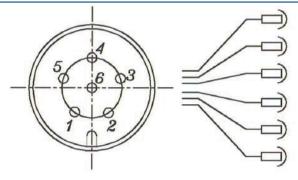

## **Wiring Diagram**

- 1) Red +24V DC
- 2) White RS485A
- 3) Black GND
- 4) Green RS485B
- 5) Yellow 4~20mA ch1
- 6) Pink 4~20mA ch2

| Specification             |                                                  |
|---------------------------|--------------------------------------------------|
| Water Activity            |                                                  |
| Measuring Range           | 0~1 aw                                           |
| Accuracy                  | 0~0.6±0.02 aw<br>0.6~0.9±0.03 aw<br>0.9~1±0.04aw |
| Response Time             | < 1 min                                          |
| Water Content             |                                                  |
| Measuring Range           | 0~2000ppm                                        |
| Measurement Accuracy      | ±10%                                             |
| Temperature               |                                                  |
| Measuring Range           | -40~+80°C                                        |
| Accuracy                  | ±0.2°C                                           |
| Operating Temperature     | -40~+60°C                                        |
| Storage Temperature       | -40~+80°C                                        |
| Oil Temperature Permitted | -40~+120°C                                       |
| Output Signal             |                                                  |
| Digital Output Signal     | RS485 MODBUS, RS232 available                    |
| Analog Output Signal      | 4~20mA, 0~20mA resistance load $<$ 500Ω          |
| Others                    |                                                  |
| Process Connection        | G1/2" ISO, 1/2" NPT                              |
| Pressure Range            | 100 bar                                          |
| Material                  | Stainless Steel 316L                             |
| Ingress Protection        | IP66                                             |
| Power Supply              | 9~36V DC, load current < 5mA                     |
| Weight                    | 200g                                             |
| Electric Connection       | M8*1, 6 core cable, 2m                           |
| Certification             | CE, EN61326 EN61326-2-3 ICES-003B                |
|                           |                                                  |