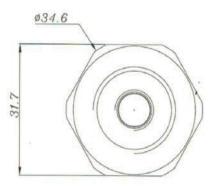

## **Wiring Diagram**

- 1) Red +24V DC
- 2) White RS485A
- 3) Black GND
- 4) Green RS485B
- 5) Yellow 4~20mA ch1
- 6) Pink 4~20mA ch2

| Specification             |                                                  |
|---------------------------|--------------------------------------------------|
| Water Activity            |                                                  |
| Measuring Range           | 0~1 aw                                           |
| Accuracy                  | 0~0.6±0.02 aw<br>0.6~0.9±0.03 aw<br>0.9~1±0.04aw |
| Response Time             | < 1 min                                          |
| Water Content             |                                                  |
| Measuring Range           | 0~2000ppm                                        |
| Measurement Accuracy      | ±10%                                             |
| Temperature               |                                                  |
| Measuring Range           | -40~+80°C                                        |
| Accuracy                  | ±0.2°C                                           |
| Operating Temperature     | -40~+60°C                                        |
| Storage Temperature       | -40~+80°C                                        |
| Oil Temperature Permitted | -40~+120°C                                       |
| Output Signal             |                                                  |
| Digital Output Signal     | RS485 MODBUS, RS232 available                    |
| Analog Output Signal      | 4~20mA, 0~20mA resistance load $<$ 500Ω          |
| Others                    |                                                  |
| Process Connection        | G1/2" ISO, 1/2" NPT                              |
| Pressure Range            | 100 bar                                          |
| Material                  | Stainless Steel 316L                             |
| Ingress Protection        | IP66                                             |
| Power Supply              | 9~36V DC, load current < 5mA                     |
| Weight                    | 200g                                             |
| Electric Connection       | M8*1, 6 core cable, 2m                           |
| Certification             | CE, EN61326 EN61326-2-3 ICES-003B                |
|                           |                                                  |