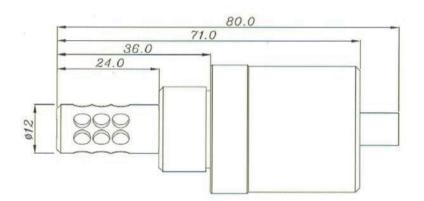

## **Wiring Diagram**

- 1) Red +24V DC
- 2) White RS485A
- 3) Black GND
- 4) Green RS485B
- 5) Yellow 4~20mA ch1
- 6) Pink 4~20mA ch2

| Specification             |                                                  |
|---------------------------|--------------------------------------------------|
| Water Activity            |                                                  |
| Measuring Range           | 0~1 aw                                           |
| Accuracy                  | 0~0.6±0.02 aw<br>0.6~0.9±0.03 aw<br>0.9~1±0.04aw |
| Response Time             | < 1 min                                          |
| Water Content             |                                                  |
| Measuring Range           | 0~2000ppm                                        |
| Measurement Accuracy      | ±10%                                             |
| Temperature               |                                                  |
| Measuring Range           | -40~+80°C                                        |
| Accuracy                  | ±0.2°C                                           |
| Operating Temperature     | -40~+60°C                                        |
| Storage Temperature       | -40~+80°C                                        |
| Oil Temperature Permitted | -40~+120°C                                       |
| Output Signal             |                                                  |
| Digital Output Signal     | RS485 MODBUS, RS232 available                    |
| Analog Output Signal      | 4~20mA, 0~20mA resistance load $<$ 500Ω          |
| Others                    |                                                  |
| Process Connection        | G1/2" ISO, 1/2" NPT                              |
| Pressure Range            | 100 bar                                          |
| Material                  | Stainless Steel 316L                             |
| Ingress Protection        | IP66                                             |
| Power Supply              | 9~36V DC, load current < 5mA                     |
| Weight                    | 200g                                             |
| Electric Connection       | M8*1, 6 core cable, 2m                           |
| Certification             | CE, EN61326 EN61326-2-3 ICES-003B                |
|                           |                                                  |