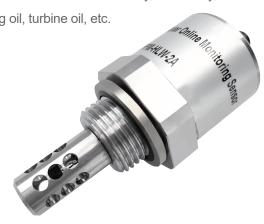

## PPM-HLW-2A Online Micro Water Sensor for Oil

### **Product Introduction**

The PPM-HLW-2A adopts advanced water content sensitive element and temperature sensitive element, it can measuring water content, water activity and temperature in harsh environment continuously, accurately, fast.

Measuring oil: lubricant oil, hydraulic oil, engine oil, fuel, insulating oil, turbine oil, etc.