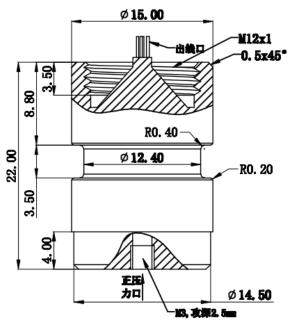

## **PPM-S315A** High Temperature Pressure Sensor

#### **Product Introduction**

PPM-S315A high temperature pressure sensor sensitive chip is made using ion sputtering thin film technology. The product adopts stainless steel structure and laser welding to seal the pressure. It has small dimensions, high accuracy, stable and reliable performance, high and low temperature resistance, and long-term anti-stress fatigue Life characteristics. Special shapes can be customized.

### Definition of Wiring

| Direct outgoing |                 |             |  |
|-----------------|-----------------|-------------|--|
|                 |                 | Cable color |  |
|                 | Power supply    | red         |  |
|                 | Negative power  | black       |  |
|                 | Signal positive | green       |  |
|                 | Signal negative | white       |  |