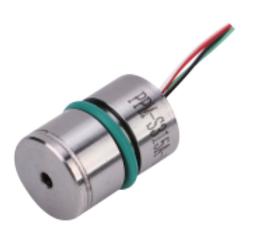

## **PPM-S315A** High Temperature Pressure Sensor

#### **Product Introduction**

PPM-S315A high temperature pressure sensor sensitive chip is made using ion sputtering thin film technology. The product adopts stainless steel structure and laser welding to seal the pressure. It has small dimensions, high accuracy, stable and reliable performance, high and low temperature resistance, and long-term anti-stress fatigue Life characteristics. Special shapes can be customized.