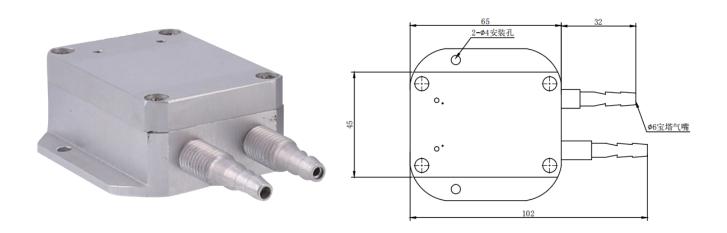

## **PPM-T155**

# Series Differential Pressure Transmitter

#### **Product Introduction**

This series of differential pressure transmitters use micromechanical piezoresistive sensor technology, all stainless steel structure design, small size, light weight, easy installation, good anti-vibration performance, using single-chip intelligent compensation, stable and reliable performance, the product adjusts zero and full externally. Degree, suitable for differential pressure measurement of various gas, liquid micro-range and low-medium range.