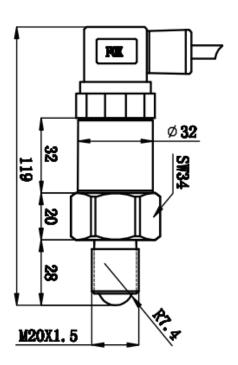

#### **Applications**

Isostatic Press,Water Jet,Equipment Tube Expander High Pressure Food Sterilization Equipment Homogenizer

| Technical Parameters            |                                                                                                     |
|---------------------------------|-----------------------------------------------------------------------------------------------------|
| Measured Medium                 | Water, hydraulic oil, etc.                                                                          |
| Pressure Type                   | Absolute pressure,gauge pressure                                                                    |
| Pressure Range                  | 0~250MPa,300MPa,400MPa,450MPa,500MPa,600MPa,800MPa,<br>1000MPa,1200MPa                              |
| Power Supply                    | 10~32VDC                                                                                            |
| Output Signal                   | 4~20mA, 0~5VDC, 0~10VDC                                                                             |
| Mounting Thread                 | M20×1.5 tapered spherical surface, M22×1.5 tapered spherical surface, 3/4-16UNF with 58 degree cone |
| Electrical Interface            | Hirschmann,aerial plug,direct outgoing                                                              |
| Accuracy                        | 0.5% FS,0.25% FS                                                                                    |
| Long-term Stability             | ≤ ±0.5% FS / year                                                                                   |
| Working Medium Temperature      | -35 ~ + 85℃                                                                                         |
| Working Environment Temperature | -30 ~ + 75°C                                                                                        |