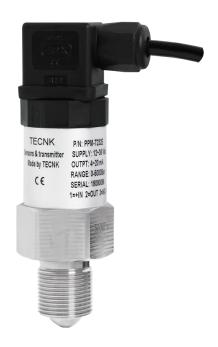

## **PPM-T232E**

### Ultra-high Pressure Pressure Transmitter

#### **Product Introduction**

PPM-T232E series ultra-high pressure pressure transmitter adopts rare metal alloy material, after special process treatment, integrated design, all stainless steel welded package housing, laser resistance temperature compensation, equipped with high-performance digital processing circuit, high and low temperature aging at the factory And long-term fatigue test, long-term stability is good, long working life, maintain safe and stable work in the ultra-high pressure range.

#### **Applications**

Isostatic Press,Water Jet,Equipment Tube Expander High Pressure Food Sterilization Equipment Homogenizer

| Technical Parameters            |                                                                                                     |
|---------------------------------|-----------------------------------------------------------------------------------------------------|
| Measured Medium                 | Water, hydraulic oil, etc.                                                                          |
| Pressure Type                   | Absolute pressure,gauge pressure                                                                    |
| Pressure Range                  | 0~250MPa,300MPa,400MPa,450MPa,500MPa,600MPa,800MPa,<br>1000MPa,1200MPa                              |
| Power Supply                    | 10~32VDC                                                                                            |
| Output Signal                   | 4~20mA, 0~5VDC, 0~10VDC                                                                             |
| Mounting Thread                 | M20×1.5 tapered spherical surface, M22×1.5 tapered spherical surface, 3/4-16UNF with 58 degree cone |
| Electrical Interface            | Hirschmann,aerial plug,direct outgoing                                                              |
| Accuracy                        | 0.5% FS,0.25% FS                                                                                    |
| Long-term Stability             | ≤ ±0.5% FS / year                                                                                   |
| Working Medium Temperature      | -35 ~ + 85℃                                                                                         |
| Working Environment Temperature | -30 ~ + 75°C                                                                                        |