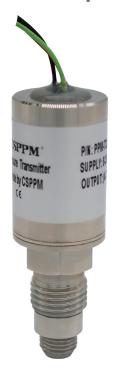

# **PPM-T322C**

High Temperature Pressure Transmitter

#### **Product Introduction**

The sensitive chip of PPM-T322C high temperature pressure transmitter is made by ion sputtering thin film technology. It is directly formed on the stainless steel elastic diaphragm by sputtering and etching process, which completely realizes the inorganicization of the sensitive components and overcomes the organic adhesion. The unstable factors such as creep, hysteresis, and aging caused by the adhesive tape greatly improve the long-term stability of the product.