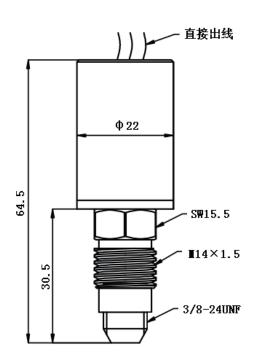

| Technical Parameters            |                                                                                           |  |  |
|---------------------------------|-------------------------------------------------------------------------------------------|--|--|
| Measured Medium                 | Gases, liquids and steam                                                                  |  |  |
| Pressure Type                   | Ventilation gauge pressure                                                                |  |  |
| Pressure Range                  | 0~2MPa, 3MPa, 5MPa, 15MPa, 25MPa, 40MPa, 60MPa, 100MPa, 150MPa, 200MPa (other customized) |  |  |
| Power Supply                    | 3.3VDC \ 5VDC                                                                             |  |  |
| Output Signal                   | 0.05~1.25VDC \ 0.5~4.5VDC                                                                 |  |  |
| Mounting Thread                 | 3/8-24UNF Flexible Thread Conical Seal                                                    |  |  |
| Electrical Interface            | Direct outlet                                                                             |  |  |
| Repeatability                   | 0.05% FS                                                                                  |  |  |
| Accuracy                        | 0.2% FS                                                                                   |  |  |
| Long-term Stability             | ≤ ± 0.1% FS / year                                                                        |  |  |
| Working Medium Temperature      | -40°C~+150°C                                                                              |  |  |
| Working Environment Temperature | -40°C~+145°C                                                                              |  |  |

| Definition of Wiring |                 |               |               |  |
|----------------------|-----------------|---------------|---------------|--|
| Dirtect outgoing     |                 |               |               |  |
|                      |                 | 2-wire system | 3-wire system |  |
|                      | Power supply    | red           | red           |  |
|                      | Negative power  | black         | black         |  |
|                      | Signal positive |               | green         |  |