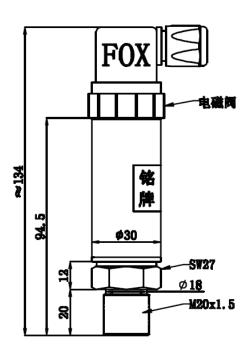

| Technical Parameters            |                                                         |
|---------------------------------|---------------------------------------------------------|
| Measured Medium                 | Gas, liquid and steam                                   |
| Pressure Type                   | Ventilator Pressure, Customized                         |
| Pressure Range                  | Any range between 0~0.6MPa300MPa                        |
| Power Supply                    | 9~32VDC (24VDC recommended)                             |
| Output Signal                   | 4~20mA,0~5VDC,1~5VDC,0~10VDC,0.5~4.5VDC can be selected |
| Mounting Thread                 | M20×1.5, M14×1.5, G1/4, 1/4NPT, 1/2NPT                  |
| Electrical Interface            | Hirschmann connector, aerial plug, direct outlet        |
| Non-linearity                   | ≤0.05% FS optional                                      |
| Repeatability                   | ≤0.05% FS optional                                      |
| Accuracy                        | ± 0.1% FS, ± 0.2% FS, ± 0.5% FS optional                |
| Long-term Stability             | 0.1% FS / year                                          |
| Working Medium Temperature      | -45~+ 145°C, 250°C customized                           |
| Working Environment Temperature | -55~+ 145°C                                             |

| Definition of Wiring |                 |               |                      |  |                 |               |               |  |  |
|----------------------|-----------------|---------------|----------------------|--|-----------------|---------------|---------------|--|--|
| Direct Outgoing      |                 |               | Hirschmann Connector |  |                 |               |               |  |  |
|                      |                 | 2-wire system | 3-wire system        |  |                 | 2-wire system | 3-wire system |  |  |
|                      | Power supply    | red           | red                  |  | Power supply    | 1             | 1             |  |  |
|                      | Negative power  | black         | black                |  | Negative power  | 2             | 2             |  |  |
|                      | Signal positive |               | green                |  | Signal positive |               | 3             |  |  |