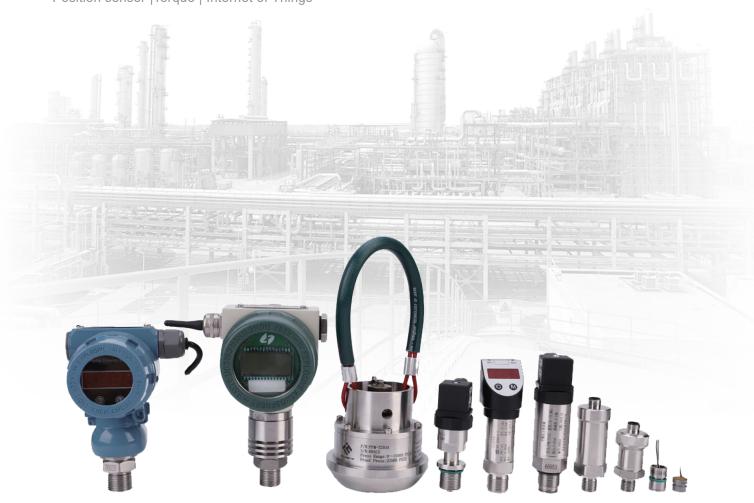

# CHANGSHA TAIHE ELECTRONIC EQUIPMENT CO,.LTD.

Pressure Sensor | Temperature Sensor | Liquid Level Sensor | Load Cell | Smart Instruments

Position sensor |Torque | Internet of Things

#### **Product Introduction**

PPM-T330A Sputtered Film High Temperature Pressure Transmitter uses ion beam sputtered film technology, all stainless steel integrated structure, high sensitivity pressure core, fully welded and sealed in stainless steel housing, withstands frequent, 5 times pressure overload and accurate High temperature and wide temperature range, mainly used in high-end industrial sites and military equipment. With low power consumption, no hysteresis, good repeatability and so on. This series supports full parameter customization service.

## **Applications**

Engine, diesel engine, heat generating unit, steam turbine, water turbine, locomotive braking system Oilfield oil well instruments, oilfield pressure gauges, downhole instruments, uphole platforms Laboratory pressure calibration, flow regulation system, energy management system Hydraulic machine, testing machine, crane hydraulic system, cylinder hydraulic pressure.