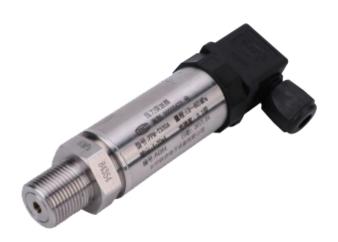

# **PPM-T330A**

Sputtered Film High Temperature Pressure

Transmitter

#### **Product Introduction**

PPM-T330A Sputtered Film High Temperature Pressure Transmitter uses ion beam sputtered film technology, all stainless steel integrated structure, high sensitivity pressure core, fully welded and sealed in stainless steel housing, withstands frequent, 5 times pressure overload and accurate High temperature and wide temperature range, mainly used in high-end industrial sites and military equipment. With low power consumption, no hysteresis, good repeatability and so on. This series supports full parameter customization service.

| Technical Parameters            |                                                         |
|---------------------------------|---------------------------------------------------------|
| Measured Medium                 | Gas, liquid and steam                                   |
| Pressure Type                   | Ventilator Pressure, Customized                         |
| Pressure Range                  | Any range between 0~0.6MPa300MPa                        |
| Power Supply                    | 9~32VDC (24VDC recommended)                             |
| Output Signal                   | 4~20mA,0~5VDC,1~5VDC,0~10VDC,0.5~4.5VDC can be selected |
| Mounting Thread                 | M20×1.5, M14×1.5, G1/4, 1/4NPT, 1/2NPT                  |
| Electrical Interface            | Hirschmann connector, aerial plug, direct outlet        |
| Non-linearity                   | ≤0.05% FS optional                                      |
| Repeatability                   | ≤0.05% FS optional                                      |
| Accuracy                        | ± 0.1% FS, ± 0.2% FS, ± 0.5% FS optional                |
| Long-term Stability             | 0.1% FS / year                                          |
| Working Medium Temperature      | -45~+ 145°C, 250°C customized                           |
| Working Environment Temperature | -55~+ 145°C                                             |