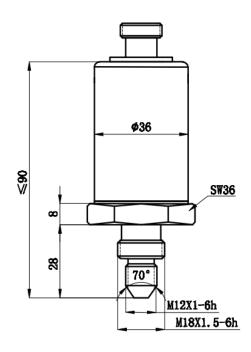

| Technical Parameters        |                                                          |
|-----------------------------|----------------------------------------------------------|
| Measured Medium             | Gas, liquid                                              |
| Pressure Type               | Gauge pressure(G)                                        |
| Pressure Range              | 0~1.5MPa, 0~2.5MPa, 0~3MPa, 0~6MPa, 0~25MPa, 0~60MPa     |
| Power Supply                | 8~32VDC                                                  |
| Output Signal               | Zero position: 0.5 ± 0.025VDC; Full scale: 5 ± 0.025VDC  |
| Repeatability               | 0.15% FS                                                 |
| Non-linearity               | ≤0.3% FS                                                 |
| Accuracy                    | ± 0.5% FS (-43°C~+125°C)                                 |
| Long-term Stability         | 0.15% FS / year                                          |
| Working Medium Temperature  | -43°C~+125°C                                             |
| Working Ambient Temperature | -43°C~+125°C                                             |
| Process Connections         | M12×1-6g, M14×1.5-6g other customized                    |
| Wetted Material             | 316 stainless steel                                      |
| Electrical Connection       | Aviation connector                                       |
| Environment                 | Meets the requirements of National Military Standard 150 |
| Environment                 | weets the requirements of Mational Military Standard 150 |

| Definition of Wiring |                 |               |                    |  |                 |               |               |  |  |
|----------------------|-----------------|---------------|--------------------|--|-----------------|---------------|---------------|--|--|
| Direct Outgoing      |                 |               | Aviation Connector |  |                 |               |               |  |  |
|                      |                 | 2-wire system | 3-wire system      |  |                 | 2-wire system | 3-wire system |  |  |
|                      | Power supply    | red           | red                |  | Power supply    | 1             | 1             |  |  |
|                      | Negative power  | black         | black              |  | Negative power  | 2             | 2             |  |  |
|                      | Signal positive |               | green              |  | Signal positive |               | 3             |  |  |