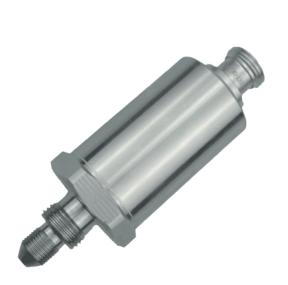

### **PPM-T336A**

## Pressure Transmitter

#### **Product Introduction**

PPM-T336A series pressure transmitter adopts sputtered thin film or SOI silicon oil-filled sensor, fully welded and packaged in a stainless steel housing, matched with temperature and pressure compensation circuit module, and accurate piezoelectric conversion. The product has high accuracy, long working life and is applicable Wide temperature range, strong electromagnetic compatibility, resistance to shock and vibration, low power consumption, no hysteresis, good repeatability, lightness, etc., suitable for measurement and control of hydraulic systems in harsh environments.